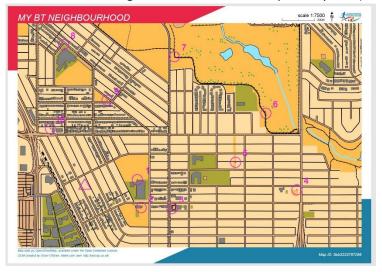

## 2020 Neighbourhood Map & Course Creation:

Orienteering within COVID 19 Restrictions:

Create an orienteering course for yourself / your family in your neighbourhood or a park near you!

Here is a cool website (oomap.co.uk) that will allow you to create a pseudo version of an Orienteering map of your neighbourhood with minimum effort! Thanks to SOGO Level 3 Coach, Emma S, for this suggestion. Here's how:

- 1. Open the website oomap.co.uk
- 2. Click on the red "Global" link
- 3. X-out of pop-up box
- 4. Scroll to Calgary and your neighbourhood
- 5. Zoom in to the level of detail you want.
- 6. From the top left hand corner, choose
  - a. The style of map (PseudoO gives you the map that looks most like a real O map.)
  - b. The scale (usually 5000, 75000 or 10000, depending on your vision!)
  - c. The orientation.
- 7. Click\* on the part of your neighbourhood that you want to be the **center** of the map.
- 8. In order to save and get the PDF, you MUST
  - a. Name your map (click on the pencil symbol in the top right side)
  - b. Give instructions (anything is fine but you must write something in that box too, second pencil symbol)
- 9. Now you use this program to create a course.
  - a. Add a start and a finish.
  - Add controls. NOTE: This program only allows you to create a Score-O format (not the usual point-to-point course FWOC offers on Wednesdays). Also you can only use text descriptions of your course (e.g. NE corner of house, intersection, SE part of school yard 'NE outside, building corner' 'road junction' 'SW fence corner')
  - c. Save, get the pdf and print. Note you also have to print the "clues" separately.

<sup>\*</sup> Be careful where you click once you are zoomed in as it may create a "map" in the wrong area if you accidentally click on a part of the map outside what you had wanted. It will tell you "New controls must be placed within the map area of the current sheet.", so just choose "delete sheet" from the top left and start again.